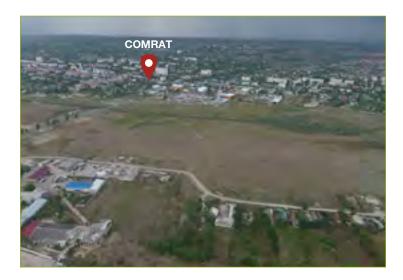

## **GREENFIELD, SUBZONE COMRAT**

The Subzone Comrat is located in the northern part of Comrat Municipality 4 km proximity to the city center. The Subzone has immediate access to European Road E584 connecting the cities of Poltava (UKR) and Galați (ROU). The total land plot area of the Subzone is 50.3 hectares. The most important resident of Subzone Comrat is an international automotive supplier of wiring harness - Fujikura Automotive.