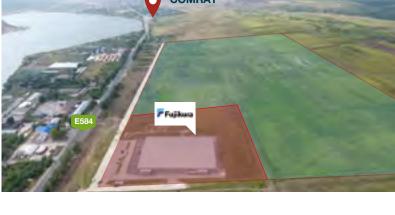

## **GREENFIELD, SUBZONE COMRAT**

The Subzone Comrat is located in the northern part of Comrat Municipality 4 km proximity to the city center. The Subzone has immediate access to European Road E584 connecting the cities of Poltava (UKR) and Galați (ROU). The total land plot area of the Subzone is 50.3 hectares. The most important resident of Subzone Comrat is an international automotive supplier of wiring harness - Fujikura Automotive.